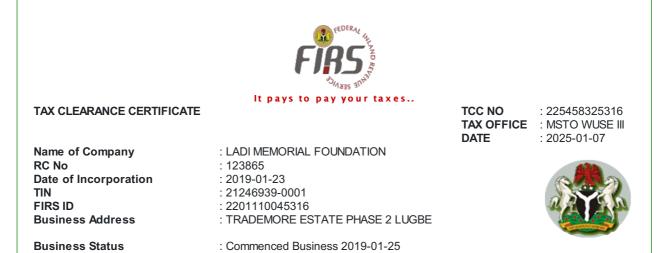

This is to certify that the above named company has rendered Income Tax, Value Added Tax, Information Technology Development Levy, Education Tax, as well as other tax returns and paid the assessed taxes in accordance with the relevant tax laws for all years including the past three assessment years as detailed hereunder.

|                                                                   | Assessment Year<br>2022                                                          | Assessment Year<br>2023 | Assessment Year<br>2024 |
|-------------------------------------------------------------------|----------------------------------------------------------------------------------|-------------------------|-------------------------|
| Revenue                                                           | NGN 13,766,863.00                                                                | NGN 16,880,278.00       | NGN 44,382,880.00       |
| Assessible Profit/Loss                                            | NGN 374,840.96                                                                   | (353,655.05)            | (3,649,419.18)          |
| Total Profit                                                      | NGN 124,946.99                                                                   | NGN 0.00                | NGN 0.00                |
| Tax Payable                                                       | NGN 24,989.40                                                                    | NGN 0.00                | NGN 0.00                |
| Tax Outstanding (If Any)                                          | NGN 0.00                                                                         | NGN 0.00                | NGN 0.00                |
| Source of Income<br>Other Comments<br>This Certificate Expires on | : Other social work activities without accommodation<br>: lssued<br>: 2025-12-31 |                         |                         |